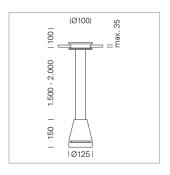

## Pendiro EC 125

Article number: 81070306

## **LUMINAIRE**

Weight 2.7 kg
Protection rating . class IP 20 . III
Luminaire colour stratosilver