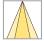

## LIGHT TECHNOLOGY

LED COB
Light colour Fish-Seafood
Luminous flux 2670 lm
System power 41 W
Luminaire Efficiency 65 lm/W
Reflector OvalBasic
Beam angle 60° x 40°

## **OPTIONEEL**

RAL-colours, NCS-colours (powder coating or wet spraying) on inquiry, surface alloys on inquiry, honeycomb louver

Suspended luminaire with LED, rated life of the LED L80/B10 > 50000 h, chromaticity tolerance 2 SDCM (initial), reflector with oval light distribution pattern, reflector pure aluminium 99,99% in MIRO-Silver®, luminaire head die-cast aluminium, powder-coated, stratosilver, separate driver unit