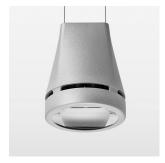

## **OPTIONEEL**

RAL-colours, NCS-colours (powder coating or wet spraying) on inquiry, surface alloys on inquiry, honeycomb louver

Suspended luminaire with LED, rated life of the LED L80/B10 > 50000 h, chromaticity tolerance 2 SDCM (initial), reflector with oval light distribution pattern, reflector pure aluminium 99,99% in MIRO-Silver®, luminaire head die-cast aluminium, powder-coated, stratosilver, separate driver unit