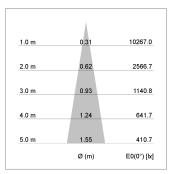

## LIGHT TECHNOLOGY

LED COB
Light colour Fish-Seafood
Luminous flux 1700 lm
System power 23 W
Luminaire Efficiency 73 lm/W
Reflector Spot
Beam angle 20°