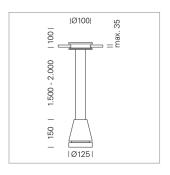

## Pendiro EC 125

Article number: 81080101

## **LUMINAIRE**

Weight 2.7 kg
Protection rating . class IP 20 . III
Luminaire colour stratoblack