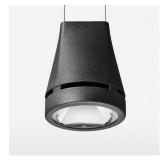

## Pendiro EC 125

Article number: 81080101

## **OPTIONAL**

RAL-colours, NCS-colours (powder coating or wet spraying) on inquiry, surface alloys on inquiry, honeycomb louver

Suspended luminaire with LED, rated life of the LED L80/B10 > 50000 h, chromaticity tolerance 2 SDCM (initial), reflector with circular light distribution pattern, reflector pure aluminium 99,99% in MIRO-Silver®, luminaire head die-cast aluminium, powder-coated, stratoblack, separate driver unit