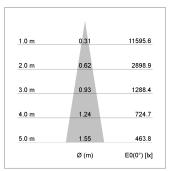

## LIGHT TECHNOLOGY

LED COB
Light colour SpecialMeat
Luminous flux 1920 lm
System power 34 W
Luminaire Efficiency 57 lm/W
Reflector Spot
Beam angle 20°