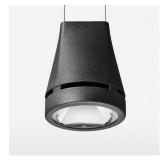

## Pendiro EC 125

Article number: 81080102

## **OPTIONEEL**

RAL-colours, NCS-colours (powder coating or wet spraying) on inquiry, surface alloys on inquiry, honeycomb louver

Suspended luminaire with LED, rated life of the LED L80/B10 > 50000 h, chromaticity tolerance 2 SDCM (initial), reflector with circular light distribution pattern, reflector pure aluminium 99,99% in MIRO-Silver®, luminaire head die-cast aluminium, powder-coated, stratoblack, separate driver unit