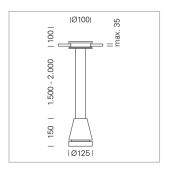

## Pendiro EC 125

Article number: 81080102

## **LUMINAIRE**

Weight 2.7 kg
Protection rating . class IP 20 . III
Luminaire colour stratoblack

## **OPTIONEEL**

RAL-colours, NCS-colours (powder coating or wet spraying) on inquiry, surface alloys on inquiry, honeycomb louver

Suspended luminaire with LED, rated life of the LED L80/B10 > 50000 h, chromaticity tolerance 2 SDCM (initial), reflector with circular light distribution pattern, reflector pure aluminium 99,99% in MIRO-Silver®, luminaire head die-cast aluminium, powder-coated, stratoblack, separate driver unit