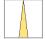

## LIGHT TECHNOLOGY

LED COB
Light colour PearlWhite
Luminous flux 2620 lm
System power 23 W
Luminaire Efficiency 112 lm/W
Reflector Spot
Beam angle 20°