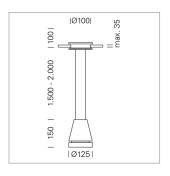

## Pendiro EC 125

Article number: 81080104

## **LUMINAIRE**

Weight 2.7 kg
Protection rating . class IP 20 . III
Luminaire colour stratoblack