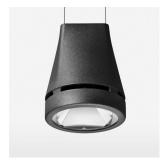

## **OPTIONEEL**

RAL-colours, NCS-colours (powder coating or wet spraying) on inquiry, surface alloys on inquiry, honeycomb louver

Suspended luminaire with LED, rated life of the LED L80/B10 > 50000 h, colour rendering index CRI > 90, chromaticity tolerance 2 SDCM (initial), reflector with circular light distribution pattern, reflector pure aluminium 99,99% in MIRO-Silver®, luminaire head die-cast aluminium, powder-coated, stratoblack, separate driver unit