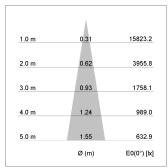

## LIGHT TECHNOLOGY

LED COB
Light colour PearlWhite
Luminous flux 2620 lm
System power 23 W
Luminaire Efficiency 112 lm/W
Reflector Spot
Beam angle 20°