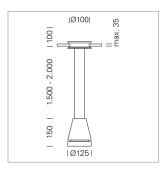

## Pendiro EC 125

Article number: 81080107

## **LUMINAIRE**

Weight 2.7 kg
Protection rating . class IP 20 . III
Luminaire colour stratosilver