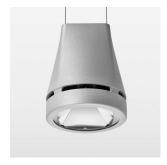

## Pendiro EC 125

Article number: 81080107

## **OPTIONAL**

RAL-colours, NCS-colours (powder coating or wet spraying) on inquiry, surface alloys on inquiry, honeycomb louver

Suspended luminaire with LED, rated life of the LED L80/B10 > 50000 h, chromaticity tolerance 2 SDCM (initial), reflector with circular light distribution pattern, reflector pure aluminium 99,99% in MIRO-Silver®, luminaire head die-cast aluminium, powder-coated, stratosilver, separate driver