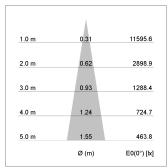

## LIGHT TECHNOLOGY

LED COB
Light colour SpecialMeat
Luminous flux 1920 lm
System power 34 W
Luminaire Efficiency 57 lm/W
Reflector Spot
Beam angle 20°