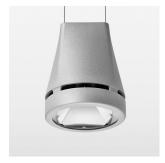

## **OPTIONAL**

RAL-colours, NCS-colours (powder coating or wet spraying) on inquiry, surface alloys on inquiry, honeycomb louver

Suspended luminaire with LED, rated life of the LED L80/B10 > 50000 h, colour rendering index CRI > 90, chromaticity tolerance 2 SDCM (initial), reflector with circular light distribution pattern, reflector pure aluminium 99,99% in MIRO-Silver®, luminaire head die-cast aluminium, powder-coated, stratosilver, separate driver unit