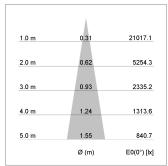

## LIGHT TECHNOLOGY

LED COB
Light colour PearlWhite
Luminous flux 3480 lm
System power 34 W
Luminaire Efficiency 104 lm/W
Reflector Spot
Beam angle 20°