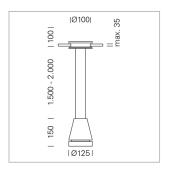

## Pendiro EC 125

Article number: 81080110

## **LUMINAIRE**

Weight 2.7 kg
Protection rating . class IP 20 . III
Luminaire colour stratosilver

## **OPTIONEEL**

RAL-colours, NCS-colours (powder coating or wet spraying) on inquiry, surface alloys on inquiry, honeycomb louver

Suspended luminaire with LED, rated life of the LED L80/B10 > 50000 h, chromaticity tolerance 3 SDCM (initial), reflector with circular light distribution pattern, reflector pure aluminium 99,99% in MIRO-Silver®, luminaire head die-cast aluminium, powder-coated, stratosilver, separate driver unit