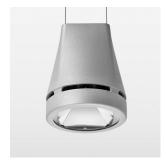

## Pendiro EC 125

Article number: 81080110

## **OPTIONEEL**

RAL-colours, NCS-colours (powder coating or wet spraying) on inquiry, surface alloys on inquiry, honeycomb louver

Suspended luminaire with LED, rated life of the LED L80/B10 > 50000 h, chromaticity tolerance 3 SDCM (initial), reflector with circular light distribution pattern, reflector pure aluminium 99,99% in MIRO-Silver®, luminaire head die-cast aluminium, powder-coated, stratosilver, separate driver unit