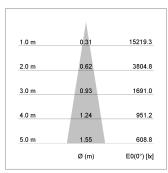

## LIGHT TECHNOLOGY

LED COB
Light colour GoldenBread
Luminous flux 2490 lm
System power 23 W
Luminaire Efficiency 108 lm/W
Reflector Spot
Beam angle 20°