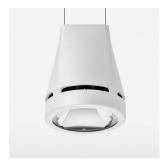

## Pendiro EC 125

Article number: 81080114

## **OPTIONEEL**

RAL-colours, NCS-colours (powder coating or wet spraying) on inquiry, surface alloys on inquiry, honeycomb louver

Suspended luminaire with LED, rated life of the LED L80/B10 > 50000 h, colour rendering index CRI > 90, chromaticity tolerance 2 SDCM (initial), reflector with circular light distribution pattern, reflector pure aluminium 99,99% in MIRO-Silver®, luminaire head die-cast aluminium, powder-coated, stratowhite, separate driver unit