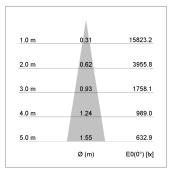

## LIGHT TECHNOLOGY

LED COB
Light colour PearlWhite
Luminous flux 2620 lm
System power 23 W
Luminaire Efficiency 112 lm/W
Reflector Spot
Beam angle 20°