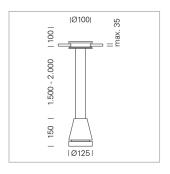

## Pendiro EC 125

Article number: 81080114

## **LUMINAIRE**

Weight 2.7 kg
Protection rating . class IP 20 . III
Luminaire colour stratowhite