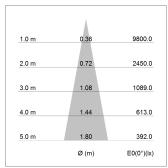

## LIGHT TECHNOLOGY

LED COB
Light colour Sun
Luminous flux 2200 lm
System power 34 W
Luminaire Efficiency 65 lm/W
Reflector Spot
Beam angle 20°