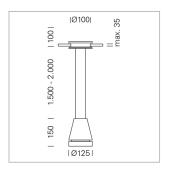

## Pendiro EC 125

Article number: 81080172

## **LUMINAIRE**

Weight 2.7 kg
Protection rating . class IP 20 . III
Luminaire colour stratosilver

## **OPTIONEEL**

RAL-colours, NCS-colours (powder coating or wet spraying) on inquiry, surface alloys on inquiry, honeycomb louver

Suspended luminaire with LED, rated life of the LED L80/B10 > 50000 h, chromaticity tolerance 3 SDCM (initial), reflector with circular light distribution pattern, reflector pure aluminium 99,99% in MIRO-Silver®, luminaire head die-cast aluminium, powder-coated, stratosilver, separate driver unit