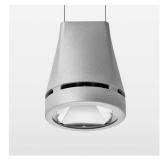

## Pendiro EC 125

Article number: 81080172

## **OPTIONEEL**

RAL-colours, NCS-colours (powder coating or wet spraying) on inquiry, surface alloys on inquiry, honeycomb louver

Suspended luminaire with LED, rated life of the LED L80/B10 > 50000 h, chromaticity tolerance 3 SDCM (initial), reflector with circular light distribution pattern, reflector pure aluminium 99,99% in MIRO-Silver®, luminaire head die-cast aluminium, powder-coated, stratosilver, separate driver unit