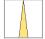

## LIGHT TECHNOLOGY

LED COB
Light colour Sun
Luminous flux 2200 lm
System power 34 W
Luminaire Efficiency 65 lm/W
Reflector Spot
Beam angle 20°