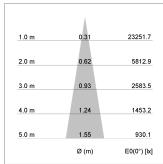

## LIGHT TECHNOLOGY

LED COB
Light colour 927
Luminous flux 3850 lm
System power 41 W
Luminaire Efficiency 94 lm/W
Reflector Spot
Beam angle 20°