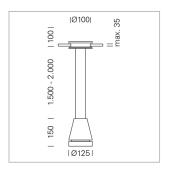

## Pendiro EC 125

Article number: 81080255

## **LUMINAIRE**

Weight 2.7 kg
Protection rating . class IP 20 . III
Luminaire colour stratosilver

## **OPTIONEEL**

RAL-colours, NCS-colours (powder coating or wet spraying) on inquiry, surface alloys on inquiry, honeycomb louver

Suspended luminaire with LED, rated life of the LED L80/B10 > 50000 h, colour rendering index CRI > 90, chromaticity tolerance 2 SDCM (initial), reflector with circular light distribution pattern, reflector pure aluminium 99,99% in MIRO-Silver®, luminaire head die-cast aluminium, powder-coated, stratosilver, separate driver unit