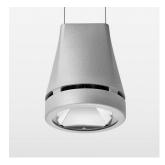

## Pendiro EC 125

Article number: 81080255

## **LUMINAIRE**

Weight 2.7 kg
Protection rating . class IP 20 . III
Luminaire colour stratosilver

## **OPTIONEEL**

RAL-colours, NCS-colours (powder coating or wet spraying) on inquiry, surface alloys on inquiry, honeycomb louver

Suspended luminaire with LED, rated life of the LED L80/B10 > 50000 h, colour rendering index CRI > 90, chromaticity tolerance 2 SDCM (initial), reflector with circular light distribution pattern, reflector pure aluminium 99,99% in MIRO-Silver®, luminaire head die-cast aluminium, powder-coated, stratosilver, separate driver unit