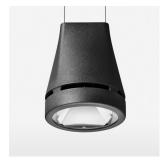

## Pendiro EC 125

Article number: 81080304

## **OPTIONAL**

RAL-colours, NCS-colours (powder coating or wet spraying) on inquiry, surface alloys on inquiry, honeycomb louver

Suspended luminaire with LED, rated life of the LED L80/B10 > 50000 h, colour rendering index CRI > 90, chromaticity tolerance 2 SDCM (initial), reflector with circular light distribution pattern, reflector pure aluminium 99,99% in MIRO-Silver®, luminaire head die-cast aluminium, powder-coated, stratoblack, separate driver unit