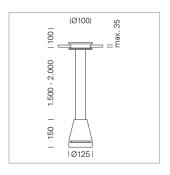

## Pendiro EC 125

Article number: 81080304

## **LUMINAIRE**

Weight 2.7 kg
Protection rating . class IP 20 . III
Luminaire colour stratoblack