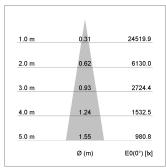

## LIGHT TECHNOLOGY

LED COB
Light colour PearlWhite
Luminous flux 4060 lm
System power 41 W
Luminaire Efficiency 99 lm/W
Reflector Spot
Beam angle 20°