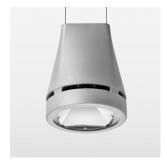

## Pendiro EC 125

Article number: 81080310

## **OPTIONEEL**

RAL-colours, NCS-colours (powder coating or wet spraying) on inquiry, surface alloys on inquiry, honeycomb louver

Suspended luminaire with LED, rated life of the LED L80/B10 > 50000 h, chromaticity tolerance 3 SDCM (initial), reflector with circular light distribution pattern, reflector pure aluminium 99,99% in MIRO-Silver®, luminaire head die-cast aluminium, powder-coated, stratosilver, separate driver