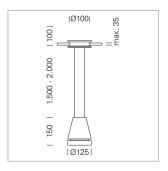

## Pendiro EC 125

Article number: 81080310

## **LUMINAIRE**

Weight 2.7 kg
Protection rating . class IP 20 . III
Luminaire colour stratosilver

## **OPTIONEEL**

RAL-colours, NCS-colours (powder coating or wet spraying) on inquiry, surface alloys on inquiry, honeycomb louver

Suspended luminaire with LED, rated life of the LED L80/B10 > 50000 h, chromaticity tolerance 3 SDCM (initial), reflector with circular light distribution pattern, reflector pure aluminium 99,99% in MIRO-Silver®, luminaire head die-cast aluminium, powder-coated, stratosilver, separate driver