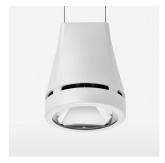

## Pendiro EC 125

Article number: 81080311

## **OPTIONEEL**

RAL-colours, NCS-colours (powder coating or wet spraying) on inquiry, surface alloys on inquiry, honeycomb louver

Suspended luminaire with LED, rated life of the LED L80/B10 > 50000 h, chromaticity tolerance 2 SDCM (initial), reflector with circular light distribution pattern, reflector pure aluminium 99,99% in MIRO-Silver®, luminaire head die-cast aluminium, powder-coated, stratowhite, separate driver unit