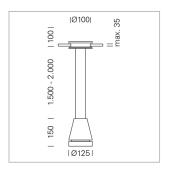

## Pendiro EC 125

Article number: 81080311

## **LUMINAIRE**

Weight 2.7 kg
Protection rating . class IP 20 . III
Luminaire colour stratowhite