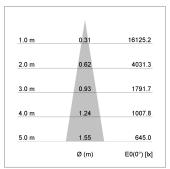

## LIGHT TECHNOLOGY

LED COB
Light colour Fish-Seafood
Luminous flux 2670 lm
System power 41 W
Luminaire Efficiency 65 lm/W
Reflector Spot
Beam angle 20°