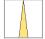

## LIGHT TECHNOLOGY

LED COB
Light colour SpecialMeat
Luminous flux 2260 lm
System power 41 W
Luminaire Efficiency 55 lm/W
Reflector Spot
Beam angle 20°