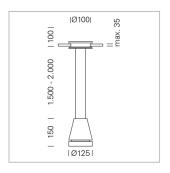

## Pendiro EC 125

Article number: 81080312

## **LUMINAIRE**

Weight 2.7 kg
Protection rating . class IP 20 . III
Luminaire colour stratowhite