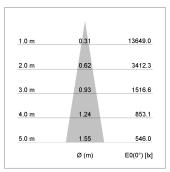

## LIGHT TECHNOLOGY

LED COB
Light colour SpecialMeat
Luminous flux 2260 lm
System power 41 W
Luminaire Efficiency 55 lm/W
Reflector Spot
Beam angle 20°