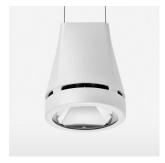

## Pendiro EC 125

Article number: 81080312

## **OPTIONEEL**

RAL-colours, NCS-colours (powder coating or wet spraying) on inquiry, surface alloys on inquiry, honeycomb louver

Suspended luminaire with LED, rated life of the LED L80/B10 > 50000 h, chromaticity tolerance 2 SDCM (initial), reflector with circular light distribution pattern, reflector pure aluminium 99,99% in MIRO-Silver®, luminaire head die-cast aluminium, powder-coated, stratowhite, separate driver unit