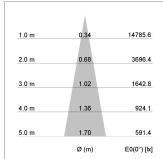

#### LIGHT TECHNOLOGY

LED COB
Light colour PearlWhite
Luminous flux 2430 lm
System power 23 W
Luminaire Efficiency 104 lm/W
Reflector Spot
Beam angle 20°