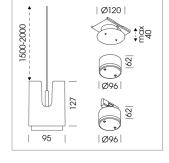

#### **LUMINAIRE**

Weight 0.8 kg
Protection rating . class IP 20 . III
Luminaire colour stratoblack

## 76500054 recessed canopy,

Mounting plate with accessories for recessed fitting, Connecting cable with plug

connection for driver unit (order separately), cover sheet steel, powder-coated, stratoblack