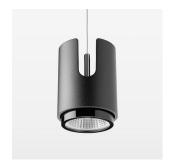

# Pendiro IC

Article number: 80680007

## **OPTIONAL**

RAL-colours, NCS colours (powder coating or wet spraying) on inquiry, surface alloys on inquiry

Suspended luminaire with LED, rated life of the LED L80/B10 > 50000 h, colour rendering index CRI > 90, chromaticity tolerance 2 SDCM (initial), LED hybrid technology, 3D silicone lens to reduce the proportion of scattered light, reflector with circular light distribution pattern, reflector pure aluminium 99,99% in MIRO-Silver®, segmented and faceted, exchangeable reflector unit in high-sheen black plastic, with glass cover, luminaire housing die-cast aluminium, powder-coated, stratoblack, separate driver unit