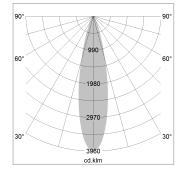

#### LIGHT TECHNOLOGY

LED COB
Light colour PearlWhite
Luminous flux 1690 lm
System power 15 W
Luminaire Efficiency 107 lm/W
Reflector Medium
Beam angle 25°