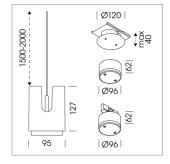

#### **LUMINAIRE**

Weight 0.8 kg
Protection rating . class IP 20 . III
Luminaire colour stratoblack

## 76500054 recessed canopy,

Mounting plate with accessories for recessed fitting, Connecting cable with plug

connection for driver unit (order separately), cover sheet steel, powder-coated, stratoblack