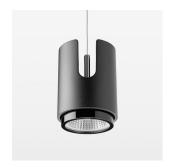

# Pendiro IC

Article number: 80690007

## **OPTIONAL**

RAL-colours, NCS colours (powder coating or wet spraying) on inquiry, surface alloys on inquiry

Suspended luminaire with LED, rated life of the LED L80/B10 > 50000 h, colour rendering index CRI > 90, chromaticity tolerance 2 SDCM (initial), LED hybrid technology, 3D silicone lens to reduce the proportion of scattered light, reflector with circular light distribution pattern, reflector pure aluminium 99,99% in MIRO-Silver®, segmented and faceted, exchangeable reflector unit in high-sheen black plastic, with glass cover, luminaire housing die-cast aluminium, powder-coated, stratoblack, separate driver unit