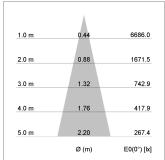

#### LIGHT TECHNOLOGY

LED COB
Light colour PearlWhite
Luminous flux 1690 lm
System power 15 W
Luminaire Efficiency 107 lm/W
Reflector Medium
Beam angle 25°