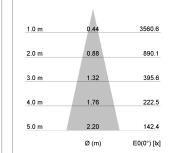

## LUMINAIRE

Weight Protection rating . class Luminaire colour 0.8 kg IP 20 . III stratoblack

COB

Sun 900 lm 15 W 60 lm/W

Medium

2.5°