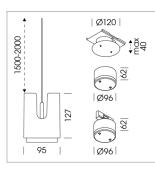

## LUMINAIRE

Weight Protection rating . class Luminaire colour 0.8 kg IP 20 . III stratoblack

COB

Sun 900 lm 15 W 60 lm/W

Medium

2.5°

76500054 recessed canopy,

Mounting plate with accessories for recessed fitting, Connecting cable with plug

connection for driver unit (order separately), cover sheet steel, powder-coated, stratoblack

76500050 driver unit, Fix Current,