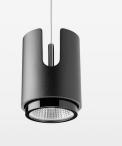

## Pendiro IC

Article number: 80690012

## OPTIONAL

RAL-colours, NCS colours (powder coating or wet spraying) on inquiry, surface alloys on inquiry

Suspended luminaire with LED, rated life of the LED L80/B10 > 50000 h, chromaticity tolerance 3 SDCM (initial), LED hybrid technology, 3D silicone lens to reduce the proportion of scattered light, reflector with circular light distribution pattern, reflector pure aluminium 99,99% in MIRO-Silver®, segmented and faceted, exchangeable reflector unit in high-sheen black plastic, with glass cover, luminaire housing die-cast aluminium, powder-coated, stratoblack, separate driver unit