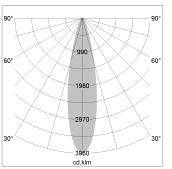

## LUMINAIRE

Weight Protection rating . class Luminaire colour 0.8 kg IP 20 . III stratoblack

COB

Sun 900 lm 15 W 60 lm/W

Medium

2.5°