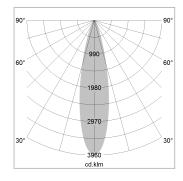

## LIGHT TECHNOLOGY

LED COB
Light colour BeColor
Luminous flux 1380 lm
System power 15 W
Luminaire Efficiency 86 lm/W
Reflector Medium
Beam angle 25°