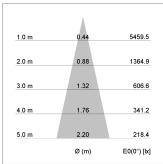

## LIGHT TECHNOLOGY

LED COB
Light colour BeColor
Luminous flux 1380 lm
System power 15 W
Luminaire Efficiency 86 lm/W
Reflector Medium
Beam angle 25°