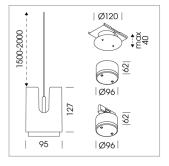

## **LUMINAIRE**

Weight 0.8 kg
Protection rating . class IP 20 . III
Luminaire colour stratosilver

## **OPTIONAL**

RAL-colours, NCS colours (powder coating or wet spraying) on inquiry, surface alloys on inquiry

Suspended luminaire with LED, rated life of the LED L80/B10 > 50000 h, chromaticity tolerance 2 SDCM (initial), LED hybrid technology, 3D silicone lens to reduce the proportion of scattered light, reflector with circular light distribution pattern, reflector pure aluminium 99,99% in MIRO-Silver®, segmented and faceted, exchangeable reflector unit in high-sheen black plastic, with glass cover, luminaire housing die-cast aluminium, powder-coated, stratosilver, separate driver unit