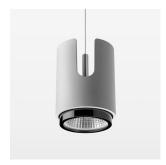

## Pendiro IC

Article number: 80690017

## **OPTIONAL**

RAL-colours, NCS colours (powder coating or wet spraying) on inquiry, surface alloys on inquiry

Suspended luminaire with LED, rated life of the LED L80/B10 > 50000 h, chromaticity tolerance 2 SDCM (initial), LED hybrid technology, 3D silicone lens to reduce the proportion of scattered light, reflector with circular light distribution pattern, reflector pure aluminium 99,99% in MIRO-Silver®, segmented and faceted, exchangeable reflector unit in high-sheen black plastic, with glass cover, luminaire housing die-cast aluminium, powder-coated, stratosilver, separate driver unit