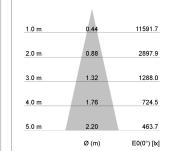

## LUMINAIRE

Weight Protection rating . class Luminaire colour 0.8 kg IP 20 . III stratowhite

COB

835 2930 lm 23 W 126 lm/W Medium

2.5°