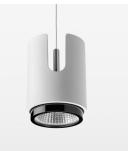

## Pendiro IC

Article number: 80690026

## OPTIONAL

RAL-colours, NCS colours (powder coating or wet spraying) on inquiry, surface alloys on inquiry

Suspended luminaire with LED, rated life of the LED L80/B10 > 50000 h, colour rendering index CRI > 80, chromaticity tolerance 2 SDCM (initial), LED hybrid technology, 3D silicone lens to reduce the proportion of scattered light, reflector with circular light distribution pattern, reflector pure aluminium 99,99% in MIRO-Silver®, segmented and faceted, exchangeable reflector unit in high-sheen black plastic, with glass cover, luminaire housing die-cast aluminium, powder-coated, stratowhite, separate driver unit