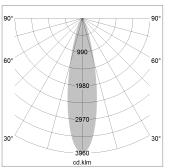

## LUMINAIRE

Weight Protection rating . class Luminaire colour 0.8 kg IP 20 . III stratowhite

COB

835 2930 lm 23 W 126 lm/W Medium

2.5°