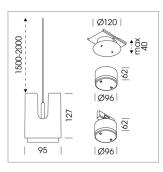

## Pendiro IC

Article number: 80690026

## LUMINAIRE

Weight Protection rating . class Luminaire colour 0.8 kg IP 20 . III stratowhite

COB

835 2930 lm 23 W 126 lm/W Medium

2.5°

## OPTIONAL

RAL-colours, NCS colours (powder coating or wet spraying) on inquiry, surface alloys on inquiry

Suspended luminaire with LED, rated life of the LED L80/B10 > 50000 h, colour rendering index CRI > 80, chromaticity tolerance 2 SDCM (initial), LED hybrid technology, 3D silicone lens to reduce the proportion of scattered light, reflector with circular light distribution pattern, reflector pure aluminium 99,99% in MIRO-Silver®, segmented and faceted, exchangeable reflector unit in high-sheen black plastic, with glass cover, luminaire housing die-cast aluminium, powder-coated, stratowhite, separate driver unit