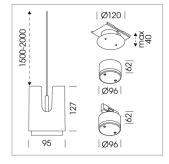

#### **LUMINAIRE**

Weight 0.8 kg
Protection rating . class IP 20 . III
Luminaire colour stratowhite

## 76500055 recessed canopy,

Mounting plate with accessories for recessed fitting, Connecting cable with plug

connection for driver unit (order separately), cover sheet steel, powder-coated, stratowhite