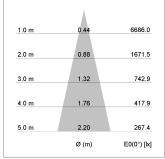

#### LIGHT TECHNOLOGY

LED COB
Light colour PearlWhite
Luminous flux 1690 lm
System power 15 W
Luminaire Efficiency 107 lm/W
Reflector Medium
Beam angle 25°