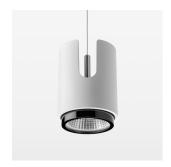

# Pendiro IC

Article number: 80690031

## **OPTIONAL**

RAL-colours, NCS colours (powder coating or wet spraying) on inquiry, surface alloys on inquiry

Suspended luminaire with LED, rated life of the LED L80/B10 > 50000 h, colour rendering index CRI > 90, chromaticity tolerance 2 SDCM (initial), LED hybrid technology, 3D silicone lens to reduce the proportion of scattered light, reflector with circular light distribution pattern, reflector pure aluminium 99,99% in MIRO-Silver®, segmented and faceted, exchangeable reflector unit in high-sheen black plastic, with glass cover, luminaire housing die-cast aluminium, powder-coated, stratowhite, separate driver unit