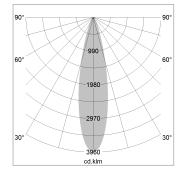

#### LIGHT TECHNOLOGY

LED COB
Light colour PearlWhite
Luminous flux 1690 lm
System power 15 W
Luminaire Efficiency 107 lm/W
Reflector Medium
Beam angle 25°