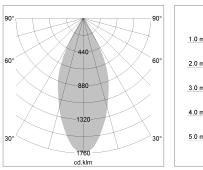

## LIGHT TECHNOLOGY

LED Light colour Luminous flux System power Luminaire Efficiency Reflector Beam angle COB SpecialMeat 1370 lm 23 W 59 lm/W Flood 44°