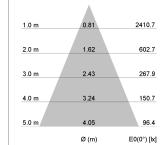

## LIGHT TECHNOLOGY

LED Light colour Luminous flux System power Luminaire Efficiency Reflector Beam angle COB SpecialMeat 1370 lm 23 W 59 lm/W Flood 44°