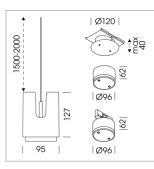

## LUMINAIRE

Weight Protection rating . class Luminaire colour 0.8 kg IP 20 . III stratoblack

## **OPTIONAL**

RAL-colours, NCS colours (powder coating or wet spraying) on inquiry, surface alloys on inquiry

Suspended luminaire with LED, rated life of the LED L80/B10 > 50000 h, chromaticity tolerance 2 SDCM (initial), , reflector with circular light distribution pattern, reflector pure aluminium 99,99% in MIRO-Silver®, segmented and faceted, exchangeable reflector unit in high-sheen black plastic, with glass cover, luminaire housing die-cast aluminium, powder-coated, stratoblack, separate driver unit