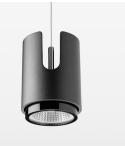

## Pendiro IC

Article number: 80700011

## **OPTIONAL**

RAL-colours, NCS colours (powder coating or wet spraying) on inquiry, surface alloys on inquiry

Suspended luminaire with LED, rated life of the LED L80/B10 > 50000 h, chromaticity tolerance 2 SDCM (initial), , reflector with circular light distribution pattern, reflector pure aluminium 99,99% in MIRO-Silver®, segmented and faceted, exchangeable reflector unit in high-sheen black plastic, with glass cover, luminaire housing die-cast aluminium, powder-coated, stratoblack, separate driver unit