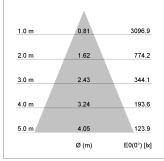

#### LIGHT TECHNOLOGY

LED COB
Light colour PearlWhite
Luminous flux 1760 lm
System power 15 W
Luminaire Efficiency 111 lm/W
Reflector Flood
Beam angle 44°