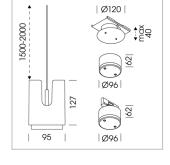

# Pendiro IC

Article number: 80700031

#### **LUMINAIRE**

Weight 0.8 kg
Protection rating . class IP 20 . III
Luminaire colour stratowhite

### **OPTIONAL**

RAL-colours, NCS colours (powder coating or wet spraying) on inquiry, surface alloys on inquiry

Suspended luminaire with LED, rated life of the LED L80/B10 > 50000 h, colour rendering index CRI > 90, chromaticity tolerance 2 SDCM (initial), , reflector with circular light distribution pattern, reflector pure aluminium 99,99% in MIRO-Silver®, segmented and faceted, exchangeable reflector unit in high-sheen black plastic, with glass cover, luminaire housing die-cast aluminium, powder-coated, stratowhite, separate driver unit