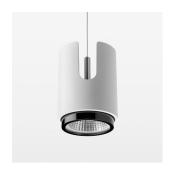

# Pendiro IC

Article number: 80700031

### **OPTIONAL**

RAL-colours, NCS colours (powder coating or wet spraying) on inquiry, surface alloys on inquiry

Suspended luminaire with LED, rated life of the LED L80/B10 > 50000 h, colour rendering index CRI > 90, chromaticity tolerance 2 SDCM (initial), , reflector with circular light distribution pattern, reflector pure aluminium 99,99% in MIRO-Silver®, segmented and faceted, exchangeable reflector unit in high-sheen black plastic, with glass cover, luminaire housing die-cast aluminium, powder-coated, stratowhite, separate driver unit