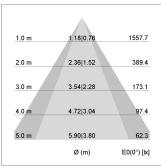

## LIGHT TECHNOLOGY

LED COB
Light colour BeColor
Luminous flux 1380 lm
System power 15 W
Luminaire Efficiency 86 lm/W
Reflector OvalBasic
Beam angle 60° x 40°