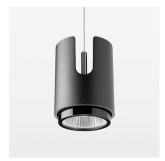

## Pendiro IC

Article number: 80710005

## **OPTIONAL**

RAL-colours, NCS colours (powder coating or wet spraying) on inquiry, surface alloys on inquiry

Suspended luminaire with LED, rated life of the LED L80/B10 > 50000 h, chromaticity tolerance 2 SDCM (initial), LED hybrid technology, 3D silicone lens to reduce the proportion of scattered light, reflector with oval light distribution pattern, reflector pure aluminium 99,99% in MIRO-Silver®, segmented, exchangeable reflector unit in high-sheen black plastic, with glass cover, luminaire housing die-cast aluminium, powder-coated, stratoblack, separate driver unit