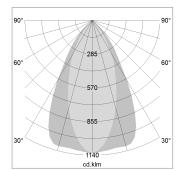

## LIGHT TECHNOLOGY

LED COB
Light colour BeColor
Luminous flux 1380 lm
System power 15 W
Luminaire Efficiency 86 lm/W
Reflector OvalBasic
Beam angle 60° x 40°