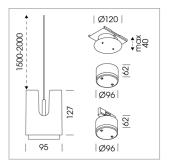

## **LUMINAIRE**

Weight 0.8 kg
Protection rating . class IP 20 . III
Luminaire colour stratoblack

## **OPTIONAL**

RAL-colours, NCS colours (powder coating or wet spraying) on inquiry, surface alloys on inquiry

Suspended luminaire with LED, rated life of the LED L80/B10 > 50000 h, chromaticity tolerance 2 SDCM (initial), LED hybrid technology, 3D silicone lens to reduce the proportion of scattered light, reflector with oval light distribution pattern, reflector pure aluminium 99,99% in MIRO-Silver®, segmented, exchangeable reflector unit in high-sheen black plastic, with glass cover, luminaire housing die-cast aluminium, powder-coated, stratoblack, separate driver unit