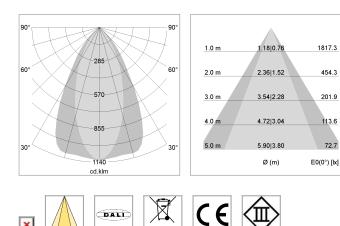

## LIGHT TECHNOLOGY

LED Light colour Luminous flux System power Luminaire Efficiency Reflector Beam angle COB GoldenBread 1460 lm 15 W 97 lm/W OvalBasic 60° x 40°