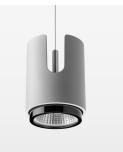

# Pendiro IC

Article number: 80710022

#### OPTIONAL

RAL-colours, NCS colours (powder coating or wet spraying) on inquiry, surface alloys on inquiry

Suspended luminaire with LED, rated life of the LED L80/B10 > 50000 h, chromaticity tolerance 3 SDCM (initial), LED hybrid technology, 3D silicone lens to reduce the proportion of scattered light, reflector with oval light distribution pattern, reflector pure aluminium 99,99% in MIRO-Silver®, segmented, exchangeable reflector unit in high-sheen black plastic, with glass cover, luminaire housing die-cast aluminium, powder-coated, stratosilver, separate driver unit