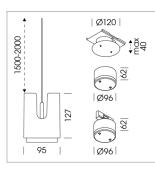

#### LUMINAIRE

Weight Protection rating . class Luminaire colour 0.8 kg IP 20 . III stratosilver

#### OPTIONAL

RAL-colours, NCS colours (powder coating or wet spraying) on inquiry, surface alloys on inquiry

Suspended luminaire with LED, rated life of the LED L80/B10 > 50000 h, chromaticity tolerance 3 SDCM (initial), LED hybrid technology, 3D silicone lens to reduce the proportion of scattered light, reflector with oval light distribution pattern, reflector pure aluminium 99,99% in MIRO-Silver®, segmented, exchangeable reflector unit in high-sheen black plastic, with glass cover, luminaire housing die-cast aluminium, powder-coated, stratosilver, separate driver unit