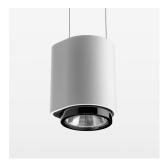

## **OPTIONAL**

RAL-colours, NCS colours (powder coating or wet spraying) on inquiry, surface alloys on inquiry

Suspended luminaire with LED, rated life of the LED L80/B10 > 50000 h, chromaticity tolerance 2 SDCM (initial), LED hybrid technology, 3D silicone lens to reduce the proportion of scattered light, reflector with circular light distribution pattern, reflector pure aluminium 99,99% in MIRO-Silver®, segmented and faceted, exchangeable reflector unit in high-sheen black plastic, with glass cover, luminaire housing die-cast aluminium, powder-coated, stratowhite