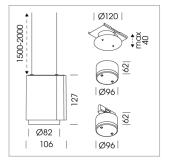

## Pendiro ID

Article number: 80640029

## **LUMINAIRE**

Weight 0.7 kg
Protection rating . class IP 20 . III
Luminaire colour stratowhite

## **OPTIONAL**

RAL-colours, NCS colours (powder coating or wet spraying) on inquiry, surface alloys on inquiry

Suspended luminaire with LED, rated life of the LED L80/B10 > 50000 h, chromaticity tolerance 2 SDCM (initial), LED hybrid technology, 3D silicone lens to reduce the proportion of scattered light, reflector with circular light distribution pattern, reflector pure aluminium 99,99% in MIRO-Silver®, segmented and faceted, exchangeable reflector unit in high-sheen black plastic, with glass cover, luminaire housing die-cast aluminium, powder-coated, stratowhite