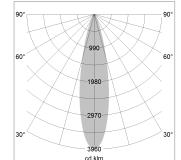

## LIGHT TECHNOLOGY

LED COB
Light colour BeColor
Luminous flux 1980 lm
System power 23 W
Luminaire Efficiency 84 lm/W
Reflector Medium
Beam angle 25°