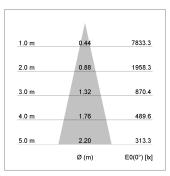

## LIGHT TECHNOLOGY

LED COB
Light colour BeColor
Luminous flux 1980 lm
System power 23 W
Luminaire Efficiency 84 lm/W
Reflector Medium
Beam angle 25°