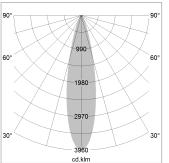

## LIGHT TECHNOLOGY

LED Light colour Luminous flux System power Luminaire Efficiency Reflector Beam angle COB PearlWhite 1690 lm 15 W 107 lm/W Medium 25°