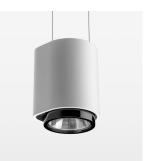

### OPTIONAL

RAL-colours, NCS colours (powder coating or wet spraying) on inquiry, surface alloys on inquiry

Suspended luminaire with LED, rated life of the LED L80/B10 > 50000 h, colour rendering index CRI > 90, chromaticity tolerance 2 SDCM (initial), LED hybrid technology, 3D silicone lens to reduce the proportion of scattered light, reflector with circular light distribution pattern, reflector pure aluminium 99,99% in MIRO-Silver®, segmented and faceted, exchangeable reflector unit in high-sheen black plastic, with glass cover, luminaire housing die-cast aluminium, powder-coated, stratowhite, separate driver unit