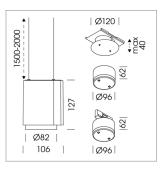

### LUMINAIRE

Weight Protection rating . class Luminaire colour 0.7 kg IP 20 . III stratowhite

### OPTIONAL

RAL-colours, NCS colours (powder coating or wet spraying) on inquiry, surface alloys on inquiry

Suspended luminaire with LED, rated life of the LED L80/B10 > 50000 h, colour rendering index CRI > 90, chromaticity tolerance 2 SDCM (initial), LED hybrid technology, 3D silicone lens to reduce the proportion of scattered light, reflector with circular light distribution pattern, reflector pure aluminium 99,99% in MIRO-Silver®, segmented and faceted, exchangeable reflector unit in high-sheen black plastic, with glass cover, luminaire housing die-cast aluminium, powder-coated, stratowhite, separate driver unit