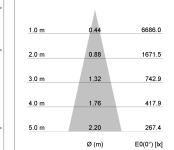

## LIGHT TECHNOLOGY

LED Light colour Luminous flux System power Luminaire Efficiency Reflector Beam angle COB PearlWhite 1690 lm 15 W 107 lm/W Medium 25°