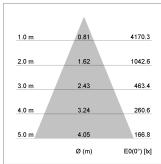

## LIGHT TECHNOLOGY

LED COB
Light colour GoldenBread
Luminous flux 2180 lm
System power 23 W
Luminaire Efficiency 95 lm/W
Reflector Flood
Beam angle 44°