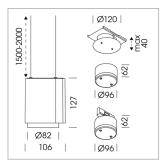

## **LUMINAIRE**

Weight 0.7 kg
Protection rating . class IP 20 . III
Luminaire colour stratosilver

## **OPTIONAL**

RAL-colours, NCS colours (powder coating or wet spraying) on inquiry, surface alloys on inquiry

Suspended luminaire with LED, rated life of the LED L80/B10 > 50000 h, chromaticity tolerance 3 SDCM (initial), , reflector with circular light distribution pattern, reflector pure aluminium 99,99% in MIRO-Silver®, segmented and faceted, exchangeable reflector unit in high-sheen black plastic, with glass cover, luminaire housing die-cast aluminium, powder-coated, stratosilver, separate driver unit