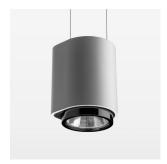

## **OPTIONAL**

RAL-colours, NCS colours (powder coating or wet spraying) on inquiry, surface alloys on inquiry

Suspended luminaire with LED, rated life of the LED L80/B10 > 50000 h, chromaticity tolerance 3 SDCM (initial), , reflector with circular light distribution pattern, reflector pure aluminium 99,99% in MIRO-Silver®, segmented and faceted, exchangeable reflector unit in high-sheen black plastic, with glass cover, luminaire housing die-cast aluminium, powder-coated, stratosilver, separate driver unit