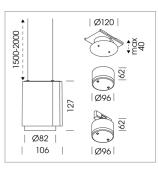

# Pendiro ID

Article number: 80660003

## LUMINAIRE

Weight Protection rating . class Luminaire colour 0.7 kg IP 20 . III stratoblack

## OPTIONAL

RAL-colours, NCS colours (powder coating or wet spraying) on inquiry, surface alloys on inquiry

Suspended luminaire with LED, rated life of the LED L80/B10 > 50000 h, colour rendering index CRI > 80, chromaticity tolerance 2 SDCM (initial), LED hybrid technology, 3D silicone lens to reduce the proportion of scattered light, reflector with oval light distribution pattern, reflector pure aluminium 99,99% in MIRO-Silver®, segmented, exchangeable reflector unit in high-sheen black plastic, with glass cover, luminaire housing die-cast aluminium, powder-coated, stratoblack