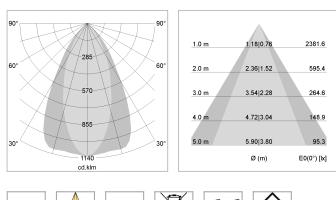

# LIGHT TECHNOLOGY

| LED                  | COB       |
|----------------------|-----------|
| Light colour         | 840       |
| Luminous flux        | 2110 lm   |
| System power         | 15 W      |
| Luminaire Efficiency | 133 lm/W  |
| Reflector            | OvalBasic |
| Beam angle           | 40° x 60° |