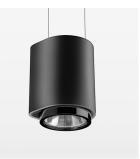

## LUMINAIRE

Weight Protection rating . class Luminaire colour 0.7 kg IP 20 . III stratoblack

## OPTIONAL

RAL-colours, NCS colours (powder coating or wet spraying) on inquiry, surface alloys on inquiry

Suspended luminaire with LED, rated life of the LED L80/B10 > 50000 h, colour rendering index CRI > 80, chromaticity tolerance 2 SDCM (initial), LED hybrid technology, 3D silicone lens to reduce the proportion of scattered light, reflector with oval light distribution pattern, reflector pure aluminium 99,99% in MIRO-Silver®, segmented, exchangeable reflector unit in high-sheen black plastic, with glass cover, luminaire housing die-cast aluminium, powder-coated, stratoblack