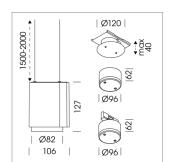

## Pendiro ID

Article number: 80660005

## **LUMINAIRE**

Weight 0.7 kg
Protection rating . class IP 20 . III
Luminaire colour stratoblack

## **OPTIONAL**

RAL-colours, NCS colours (powder coating or wet spraying) on inquiry, surface alloys on inquiry

Suspended luminaire with LED, rated life of the LED L80/B10 > 50000 h, chromaticity tolerance 2 SDCM (initial), LED hybrid technology, 3D silicone lens to reduce the proportion of scattered light, reflector with oval light distribution pattern, reflector pure aluminium 99,99% in MIRO-Silver®, segmented, exchangeable reflector unit in high-sheen black plastic, with glass cover, luminaire housing die-cast aluminium, powder-coated, stratoblack