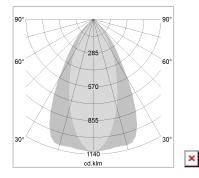

## LIGHT TECHNOLOGY

LED COB
Light colour BeColor
Luminous flux 1380 lm
System power 15 W
Luminaire Efficiency 86 lm/W
Reflector OvalBasic
Beam angle 40° x 60°