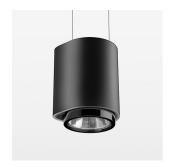

## Pendiro ID

Article number: 80660005

## **OPTIONAL**

RAL-colours, NCS colours (powder coating or wet spraying) on inquiry, surface alloys on inquiry

Suspended luminaire with LED, rated life of the LED L80/B10 > 50000 h, chromaticity tolerance 2 SDCM (initial), LED hybrid technology, 3D silicone lens to reduce the proportion of scattered light, reflector with oval light distribution pattern, reflector pure aluminium 99,99% in MIRO-Silver®, segmented, exchangeable reflector unit in high-sheen black plastic, with glass cover, luminaire housing die-cast aluminium, powder-coated, stratoblack