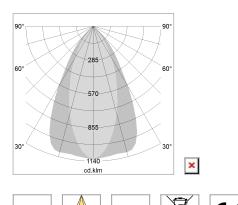

# LIGHT TECHNOLOGY

| LED                  | COB       |
|----------------------|-----------|
| Light colour         | BeCool    |
| Luminous flux        | 1410 lm   |
| System power         | 15 W      |
| Luminaire Efficiency | 88 lm/W   |
| Reflector            | OvalBasic |
| Beam angle           | 40° x 60° |