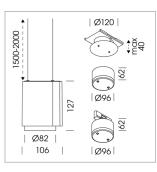

# Pendiro ID

Article number: 80660006

## LUMINAIRE

Weight Protection rating . class Luminaire colour 0.7 kg IP 20 . III stratoblack

## OPTIONAL

RAL-colours, NCS colours (powder coating or wet spraying) on inquiry, surface alloys on inquiry

Suspended luminaire with LED, rated life of the LED L80/B10 > 50000 h, colour rendering index CRI > 96, chromaticity tolerance 3 SDCM (initial), LED hybrid technology, 3D silicone lens to reduce the proportion of scattered light, reflector with oval light distribution pattern, reflector pure aluminium 99,99% in MIRO-Silver®, segmented, exchangeable reflector unit in high-sheen black plastic, with glass cover, luminaire housing die-cast aluminium, powder-coated, stratoblack