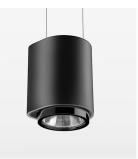

## LUMINAIRE

Weight Protection rating . class Luminaire colour 0.7 kg IP 20 . III stratoblack

## OPTIONAL

RAL-colours, NCS colours (powder coating or wet spraying) on inquiry, surface alloys on inquiry

Suspended luminaire with LED, rated life of the LED L80/B10 > 50000 h, colour rendering index CRI > 96, chromaticity tolerance 3 SDCM (initial), LED hybrid technology, 3D silicone lens to reduce the proportion of scattered light, reflector with oval light distribution pattern, reflector pure aluminium 99,99% in MIRO-Silver®, segmented, exchangeable reflector unit in high-sheen black plastic, with glass cover, luminaire housing die-cast aluminium, powder-coated, stratoblack