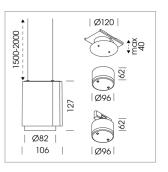

# Pendiro ID

Article number: 80660018

## LUMINAIRE

Weight Protection rating . class Luminaire colour 0.7 kg IP 20 . III stratosilver

## **OPTIONAL**

RAL-colours, NCS colours (powder coating or wet spraying) on inquiry, surface alloys on inquiry

Suspended luminaire with LED, rated life of the LED L80/B10 > 50000 h, colour rendering index CRI > 96, chromaticity tolerance 3 SDCM (initial), LED hybrid technology, 3D silicone lens to reduce the proportion of scattered light, reflector with oval light distribution pattern, reflector pure aluminium 99,99% in MIRO-Silver®, segmented, exchangeable reflector unit in high-sheen black plastic, with glass cover, luminaire housing die-cast aluminium, powder-coated, stratosilver