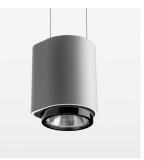

# Pendiro ID

Article number: 80660018

## **OPTIONAL**

RAL-colours, NCS colours (powder coating or wet spraying) on inquiry, surface alloys on inquiry

Suspended luminaire with LED, rated life of the LED L80/B10 > 50000 h, colour rendering index CRI > 96, chromaticity tolerance 3 SDCM (initial), LED hybrid technology, 3D silicone lens to reduce the proportion of scattered light, reflector with oval light distribution pattern, reflector pure aluminium 99,99% in MIRO-Silver®, segmented, exchangeable reflector unit in high-sheen black plastic, with glass cover, luminaire housing die-cast aluminium, powder-coated, stratosilver