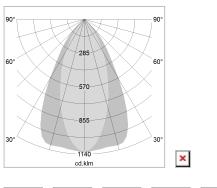

# LIGHT TECHNOLOGY

| LED                  | COB       |
|----------------------|-----------|
| Light colour         | BeCool    |
| Luminous flux        | 1410 lm   |
| System power         | 15 W      |
| Luminaire Efficiency | 88 lm/W   |
| Reflector            | OvalBasic |
| Beam angle           | 40° x 60° |