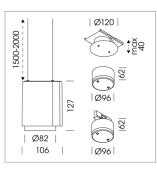

### LUMINAIRE

Weight Protection rating . class Luminaire colour 0.7 kg IP 20 . III stratosilver

#### **OPTIONEEL**

RAL-colours, NCS colours (powder coating or wet spraying) on inquiry, surface alloys on inquiry

Suspended luminaire with LED, rated life of the LED L80/B10 > 50000 h, chromaticity tolerance 3 SDCM (initial), LED hybrid technology, 3D silicone lens to reduce the proportion of scattered light, reflector with oval light distribution pattern, reflector pure aluminium 99,99% in MIRO-Silver®, segmented, exchangeable reflector unit in high-sheen black plastic, with glass cover, luminaire housing die-cast aluminium, powder-coated, stratosilver, separate driver unit