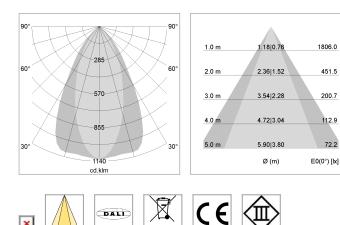

# LIGHT TECHNOLOGY

LED Light colour Luminous flux System power Luminaire Efficiency Reflector Beam angle COB GoldenBread 1460 lm 15 W 97 lm/W OvalBasic 40° x 60°