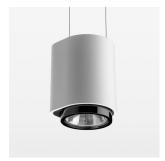

# Pendiro ID

Article number: 80660030

# **OPTIONAL**

RAL-colours, NCS colours (powder coating or wet spraying) on inquiry, surface alloys on inquiry

Suspended luminaire with LED, rated life of the LED L80/B10 > 50000 h, colour rendering index CRI > 96, chromaticity tolerance 3 SDCM (initial), LED hybrid technology, 3D silicone lens to reduce the proportion of scattered light, reflector with oval light distribution pattern, reflector pure aluminium 99,99% in MIRO-Silver®, segmented, exchangeable reflector unit in high-sheen black plastic, with glass cover, luminaire housing die-cast aluminium, powder-coated, stratowhite