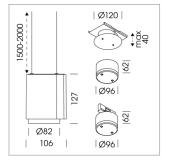

# Pendiro ID

Article number: 80660030

#### **LUMINAIRE**

Weight 0.7 kg
Protection rating . class IP 20 . III
Luminaire colour stratowhite

# **OPTIONAL**

RAL-colours, NCS colours (powder coating or wet spraying) on inquiry, surface alloys on inquiry

Suspended luminaire with LED, rated life of the LED L80/B10 > 50000 h, colour rendering index CRI > 96, chromaticity tolerance 3 SDCM (initial), LED hybrid technology, 3D silicone lens to reduce the proportion of scattered light, reflector with oval light distribution pattern, reflector pure aluminium 99,99% in MIRO-Silver®, segmented, exchangeable reflector unit in high-sheen black plastic, with glass cover, luminaire housing die-cast aluminium, powder-coated, stratowhite