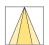

#### LIGHT TECHNOLOGY

LED COB
Light colour BeCool
Luminous flux 2270 lm
System power 28 W
Luminaire Efficiency 83 lm/W
Reflector OvalBasic
Beam angle 40° x 60°