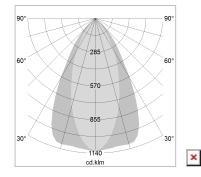

#### LIGHT TECHNOLOGY

LED COB
Light colour BeCool
Luminous flux 2270 lm
System power 28 W
Luminaire Efficiency 83 lm/W
Reflector OvalBasic
Beam angle 40° x 60°