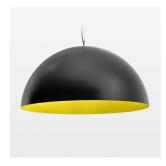

## **LUMINAIRE**

Protection rating . class IP 20 . I Luminaire colour black

Decorative suspended luminaire with hub holder E27, max 150W, shade made of painted aluminium, black / traffic yellow, metal trim ring (diameter 95mm) around hub holder, 28 ventilation openings (diameter 5mm) conzentric circular arrangement, double-isulated cabling, clampingdevice on cable ends if feed cable > 80 mm, power feed cable and canopy black, steel cable hanging set, ceiling-mounting, 1.5m cable