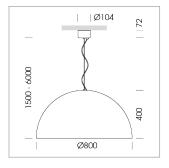

## **LUMINAIRE**

Protection rating . class IP 20 . I Luminaire colour black

Decorative suspended luminaire with hub holder E27, max 150W, shade made of painted aluminium, black / traffic yellow, metal trim ring (diameter 95mm) around hub holder, 28 ventilation openings (diameter 5mm) conzentric circular arrangement, double-isulated cabling, clampingdevice on cable ends if feed cable > 80 mm, power feed cable and canopy black, steel cable hanging set, ceiling-mounting, 1.5m cable