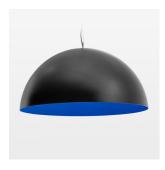

## **LUMINAIRE**

Protection rating . class IP 20 . I Luminaire colour black

Decorative suspended luminaire with hub holder E27, max 150W, shade made of painted aluminium, black / traffic blue, metal trim ring (diameter 95mm) around hub holder, 28 ventilation openings (diameter 5mm) conzentric circular arrangement, double-isulated cabling, clampingdevice on cable ends if feed cable > 80 mm, power feed cable and canopy black, steel cable hanging set, ceiling-mounting, 1.5m cable