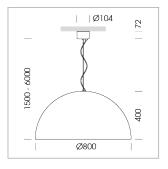

## **LUMINAIRE**

Protection rating . class IP 20 . I Luminaire colour black

Decorative suspended luminaire with hub holder E27, max 150W, shade made of painted aluminium, black / traffic blue, metal trim ring (diameter 95mm) around hub holder, 28 ventilation openings (diameter 5mm) conzentric circular arrangement, double-isulated cabling, clampingdevice on cable ends if feed cable > 80 mm, power feed cable and canopy black, steel cable hanging set, ceiling-mounting, 1.5m cable