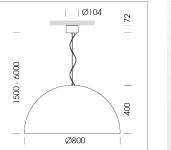

## LUMINAIRE

Protection rating . class Luminaire colour IP 20 . I black

Decorative suspended luminaire with hub holder E27, max 150W, shade made of painted aluminium, black / yellow-green, metal trim ring (diameter 95mm) around hub holder, 28 ventilation openings (diameter 5mm) conzentric circular arrangement, double-isulated cabling, clampingdevice on cable ends if feed cable > 80 mm, power feed cable and canopy black, steel cable hanging set, ceiling-mounting, 1.5m cable