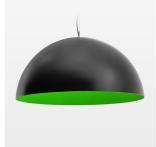

## LUMINAIRE

Protection rating . class Luminaire colour IP 20 . I black

Decorative suspended luminaire with hub holder E27, max 150W, shade made of painted aluminium, black / yellow-green, metal trim ring (diameter 95mm) around hub holder, 28 ventilation openings (diameter 5mm) conzentric circular arrangement, double-isulated cabling, clampingdevice on cable ends if feed cable > 80 mm, power feed cable and canopy black, steel cable hanging set, ceiling-mounting, 1.5m cable