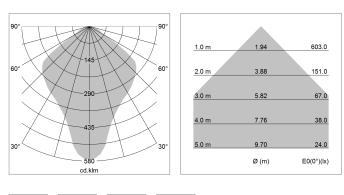

## LIGHT TECHNOLOGY

| LED                  | E27           |
|----------------------|---------------|
| Light colour         | 828           |
| Luminous flux        | 1055 lm       |
| System power         | 13 W          |
| Luminaire Efficiency | 81 lm/W       |
| Reflector            | freistrahlend |
| Beam angle           | 80°           |
|                      |               |

All light-measurements are based on the application with 13 watt LED lamp (Art. No.: 64110MM21113)

Note: All data are typical values. System features may change with product improvements due to technical advances. Errors excepted.