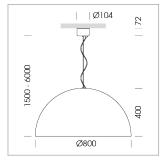

## **LUMINAIRE**

Protection rating . class IP 20 . I Luminaire colour black

Decorative suspended luminaire with hub holder E27, max 150W, shade made of painted aluminium, black / pure white, metal trim ring (diameter 95mm) around hub holder, 28 ventilation openings (diameter 5mm) conzentric circular arrangement, double-isulated cabling, clampingdevice on cable ends if feed cable > 80 mm, power feed cable and canopy black, steel cable hanging set, ceiling-mounting, 1.5m cable