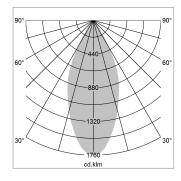

## LIGHT TECHNOLOGY

LED COB
Light colour 830
Luminous flux 2940 lm
System power 23 W
Luminaire Efficiency 128 lm/W
Reflector Flood
Beam angle 44°