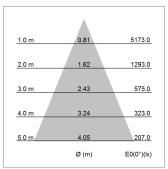

## LIGHT TECHNOLOGY

LED COB
Light colour 830
Luminous flux 2940 lm
System power 23 W
Luminaire Efficiency 128 lm/W
Reflector Flood
Beam angle 44°