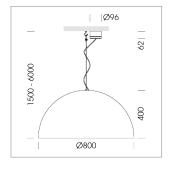

## **OPTIONAL**

Decorative suspended luminaire with integrated LED lighting head, black, incl. translucent acrylic cylinder for homogeneous illumination of the inner surface, rated lamp lifetime of the LED L80/B10 > 50000 h, colour rendering index CRI 80, chromaticity tolerance 2 SDCM (initial), reflector 99,99% high-purity aluminium in MIRO-Silver®, rotation- symmetrical reflector with circular light distribution pattern, segmented and faceted, glas cover, shade made of painted aluminium, black / traffic yellow, 28 ventilation openings (diameter 5mm) conzentric circular arrangement, power feed cable and canopy in black, steel cable hanging set, ceiling-mounting, 1.5m cable, including driver