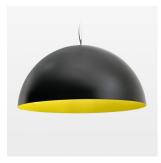

## **LUMINAIRE**

Protection rating . class IP 20 . I Luminaire colour black

## **OPTIONAL**

Decorative suspended luminaire with integrated LED lighting head, black, incl. translucent acrylic cylinder for homogeneous illumination of the inner surface, rated lamp lifetime of the LED L80/B10 > 50000 h, colour rendering index CRI 80, chromaticity tolerance 2 SDCM (initial), reflector 99,99% high-purity aluminium in MIRO-Silver®, rotation- symmetrical reflector with circular light distribution pattern, segmented and faceted, glas cover, shade made of painted aluminium, black / traffic yellow, 28 ventilation openings (diameter 5mm) conzentric circular arrangement, power feed cable and canopy in black, steel cable hanging set, ceiling-mounting, 1.5m cable, including driver