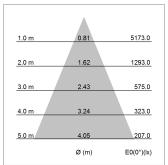

## LIGHT TECHNOLOGY

LED COB
Light colour 830
Luminous flux 2940 lm
System power 23 W
Luminaire Efficiency 128 lm/W
Reflector Flood
Beam angle 44°

Protection rating . class IP 20 . I Luminaire colour black