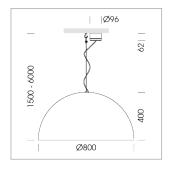

## Pendiro QT

Article number: 6421000009

## **OPTIONAL**

Decorative suspended luminaire with integrated LED lighting head, black, incl. translucent acrylic cylinder for homogeneous illumination of the inner surface, rated lamp lifetime of the LED L80/B10 > 50000 h, colour rendering index CRI 80, chromaticity tolerance 2 SDCM (initial), reflector 99,99% high-purity aluminium in MIRO-Silver®, rotation-symmetrical reflector with circular light distribution pattern, segmented and faceted, glas cover, shade made of painted aluminium, black / traffic red, 28 ventilation openings (diameter 5mm) conzentric circular arrangement, power feed cable and canopy in black, steel cable hanging set, ceiling-mounting, 1.5m cable, including driver