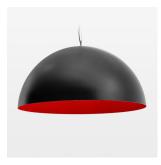

## **OPTIONAL**

Decorative suspended luminaire with integrated LED lighting head, black, incl. translucent acrylic cylinder for homogeneous illumination of the inner surface, rated lamp lifetime of the LED L80/B10 > 50000 h, colour rendering index CRI 80, chromaticity tolerance 2 SDCM (initial), reflector 99,99% high-purity aluminium in MIRO-Silver®, rotation-symmetrical reflector with circular light distribution pattern, segmented and faceted, glas cover, shade made of painted aluminium, black / traffic red, 28 ventilation openings (diameter 5mm) conzentric circular arrangement, power feed cable and canopy in black, steel cable hanging set, ceiling-mounting, 1.5m cable, including driver