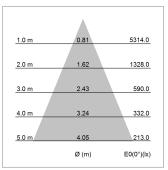

## LIGHT TECHNOLOGY

LED COB
Light colour 835
Luminous flux 3020 lm
System power 23 W
Luminaire Efficiency 131 lm/W
Reflector Flood
Beam angle 44°