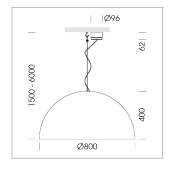

## **OPTIONAL**

Decorative suspended luminaire with integrated LED lighting head, black, incl. translucent acrylic cylinder for homogeneous illumination of the inner surface, rated lamp lifetime of the LED L80/B10 > 50000 h, colour rendering index CRI 80, chromaticity tolerance 2 SDCM (initial), reflector 99,99% high-purity aluminium in MIRO-Silver®, rotation- symmetrical reflector with circular light distribution pattern, segmented and faceted, glas cover, shade made of painted aluminium, black / traffic yellow, 28 ventilation openings (diameter 5mm) conzentric circular arrangement, power feed cable and canopy in black, steel cable hanging set, ceiling-mounting, 1.5m cable, including driver