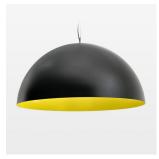

## **LUMINAIRE**

Protection rating . class IP 20 . I Luminaire colour black

## **OPTIONAL**

Decorative suspended luminaire with integrated LED lighting head, black, incl. translucent acrylic cylinder for homogeneous illumination of the inner surface, rated lamp lifetime of the LED L80/B10 > 50000 h, colour rendering index CRI 80, chromaticity tolerance 2 SDCM (initial), reflector 99,99% high-purity aluminium in MIRO-Silver®, rotation- symmetrical reflector with circular light distribution pattern, segmented and faceted, glas cover, shade made of painted aluminium, black / traffic yellow, 28 ventilation openings (diameter 5mm) conzentric circular arrangement, power feed cable and canopy in black, steel cable hanging set, ceiling-mounting, 1.5m cable, including driver