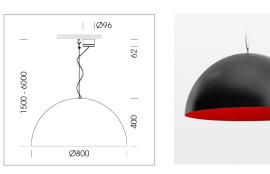

# Pendiro QT

Article number: 6421000014

#### LUMINAIRE

Protection rating . class Luminaire colour IP 20 . I black

### **OPTIONEEL**

Decorative suspended luminaire with integrated LED lighting head, black, incl. translucent acrylic cylinder for homogeneous illumination of the inner surface, rated lamp lifetime of the LED L80/B10 > 50000 h, colour rendering index CRI 80, chromaticity tolerance 2 SDCM (initial), reflector 99,99% high-purity aluminium in MIRO-Silver®, rotation- symmetrical reflector with circular light distribution pattern, segmented and faceted, glas cover, shade made of painted aluminium, black / traffic red, 28 ventilation openings (diameter 5mm) conzentric circular arrangement, power feed cable and canopy in black, steel cable hanging set, ceiling-mounting, 1.5m cable, including driver