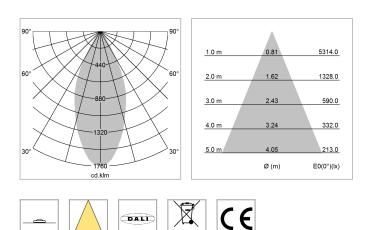

## LIGHT TECHNOLOGY

| LED                  | СОВ      |
|----------------------|----------|
| Light colour         | 835      |
| Luminous flux        | 3020 lm  |
| System power         | 23 W     |
| Luminaire Efficiency | 131 lm/W |
| Reflector            | Flood    |
| Beam angle           | 44°      |
|                      |          |

driver unit DALI, 220-240V / 50-60 Hz, SELV, up to 2.5KV interference resistance, max. 95 luminaires per circuit (B16A fuse)

Note: All data are typical values. System features may change with product improvements due to technical advances. Errors excepted.