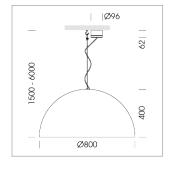

## **OPTIONAL**

Decorative suspended luminaire with integrated LED lighting head, black, incl. translucent acrylic cylinder for homogeneous illumination of the inner surface, rated lamp lifetime of the LED L80/B10 > 50000 h, colour rendering index CRI 90, chromaticity tolerance 2 SDCM (initial), reflector 99,99% high-purity aluminium in MIRO-Silver®, rotation- symmetrical reflector with circular light distribution pattern, segmented and faceted, glas cover, shade made of painted aluminium, black / traffic yellow, 28 ventilation openings (diameter 5mm) conzentric circular arrangement, power feed cable and canopy in black, steel cable hanging set, ceiling-mounting, 1.5m cable, including driver