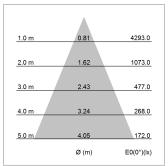

## LIGHT TECHNOLOGY

LED COB
Light colour 927
Luminous flux 2440 lm
System power 23 W
Luminaire Efficiency 106 lm/W
Reflector Flood
Beam angle 44°