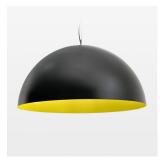

## **LUMINAIRE**

Protection rating . class IP 20 . I Luminaire colour black

## **OPTIONAL**

Decorative suspended luminaire with integrated LED lighting head, black, incl. translucent acrylic cylinder for homogeneous illumination of the inner surface, rated lamp lifetime of the LED L80/B10 > 50000 h, colour rendering index CRI 90, chromaticity tolerance 2 SDCM (initial), reflector 99,99% high-purity aluminium in MIRO-Silver®, rotation- symmetrical reflector with circular light distribution pattern, segmented and faceted, glas cover, shade made of painted aluminium, black / traffic yellow, 28 ventilation openings (diameter 5mm) conzentric circular arrangement, power feed cable and canopy in black, steel cable hanging set, ceiling-mounting, 1.5m cable, including driver