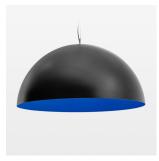

## **OPTIONAL**

Decorative suspended luminaire with integrated LED lighting head, black, incl. translucent acrylic cylinder for homogeneous illumination of the inner surface, rated lamp lifetime of the LED L80/B10 > 50000 h, colour rendering index CRI 90, chromaticity tolerance 2 SDCM (initial), reflector 99,99% high-purity aluminium in MIRO-Silver®, rotation- symmetrical reflector with circular light distribution pattern, segmented and faceted, glas cover, shade made of painted aluminium, black / traffic blue, 28 ventilation openings (diameter 5mm) conzentric circular arrangement, power feed cable and canopy in black, steel cable hanging set, ceiling-mounting, 1.5m cable, including driver