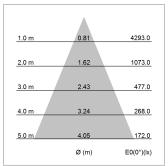

e, rated lamp lifetime of the LED L80/B10 > 50000 h, colour rendering index CRI 90, chromaticity tolerance 2 SDCM (initial), reflector 99,99% high-purity aluminium in MIRO-Silver®, rotation- symmetrical reflector with circular light distribution pattern, segmented and faceted, glas cover, shade made of painted aluminium, black / traffic blue, 28 ventilation openings (diameter 5mm) conzentric circular arrangement, power feed cable and canopy in black, steel cable hanging set, ceiling-mounting, 1.5m cable, including driver

driver unit DALI, 220-240V / 50-60 Hz, SELV, up to  $2.5 {\rm KV}$  interference resistance, max. 95 luminaires per circuit (B16A fuse)

Note: All data are typical values. System features may change with product improvements due to technical advances. Errors excepted.















www.baero.com 25.04.2025