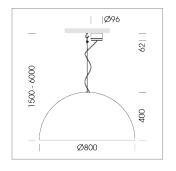

## **OPTIONAL**

Decorative suspended luminaire with integrated LED lighting head, black, incl. translucent acrylic cylinder for homogeneous illumination of the inner surface, rated lamp lifetime of the LED L80/B10 > 50000 h, colour rendering index CRI 90, chromaticity tolerance 2 SDCM (initial), reflector 99,99% high-purity aluminium in MIRO-Silver®, rotation- symmetrical reflector with circular light distribution pattern, segmented and faceted, glas cover, shade made of painted aluminium, black / traffic blue, 28 ventilation openings (diameter 5mm) conzentric circular arrangement, power feed cable and canopy in black, steel cable hanging set, ceiling-mounting, 1.5m cable, including driver