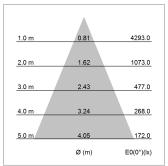

## LIGHT TECHNOLOGY

LED COB
Light colour 927
Luminous flux 2440 lm
System power 23 W
Luminaire Efficiency 106 lm/W
Reflector Flood
Beam angle 44°

Protection rating . class IP 20 . I Luminaire colour black