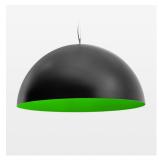

## **OPTIONAL**

Decorative suspended luminaire with integrated LED lighting head, black, incl. translucent acrylic cylinder for homogeneous illumination of the inner surface, rated lamp lifetime of the LED L80/B10 > 50000 h, colour rendering index CRI 90, chromaticity tolerance 2 SDCM (initial), reflector 99,99% high-purity aluminium in MIRO-Silver®, rotation- symmetrical reflector with circular light distribution pattern, segmented and faceted, glas cover, shade made of painted aluminium, black / yellow-green, 28 ventilation openings (diameter 5mm) conzentric circular arrangement, power feed cable and canopy in black, steel cable hanging set, ceiling-mounting, 1.5m cable, including driver