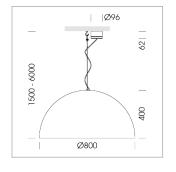

## Pendiro QT

Article number: 6421000018

## **OPTIONAL**

Decorative suspended luminaire with integrated LED lighting head, black, incl. translucent acrylic cylinder for homogeneous illumination of the inner surface, rated lamp lifetime of the LED L80/B10 > 50000 h, colour rendering index CRI 90, chromaticity tolerance 2 SDCM (initial), reflector 99,99% high-purity aluminium in MIRO-Silver®, rotation- symmetrical reflector with circular light distribution pattern, segmented and faceted, glas cover, shade made of painted aluminium, black / yellow-green, 28 ventilation openings (diameter 5mm) conzentric circular arrangement, power feed cable and canopy in black, steel cable hanging set, ceiling-mounting, 1.5m cable, including driver