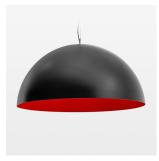

## **OPTIONAL**

Decorative suspended luminaire with integrated LED lighting head, black, incl. translucent acrylic cylinder for homogeneous illumination of the inner surface, rated lamp lifetime of the LED L80/B10 > 50000 h, colour rendering index CRI 90, chromaticity tolerance 2 SDCM (initial), reflector 99,99% high-purity aluminium in MIRO-Silver®, rotation- symmetrical reflector with circular light distribution pattern, segmented and faceted, glas cover, shade made of painted aluminium, black / traffic red, 28 ventilation openings (diameter 5mm) conzentric circular arrangement, power feed cable and canopy in black, steel cable hanging set, ceiling-mounting, 1.5m cable, including driver