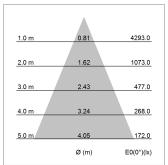

## LIGHT TECHNOLOGY

LED COB
Light colour 927
Luminous flux 2440 lm
System power 23 W
Luminaire Efficiency 106 lm/W
Reflector Flood
Beam angle 44°

Protection rating . class IP 20 . I Luminaire colour black