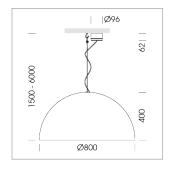

## **OPTIONAL**

Decorative suspended luminaire with integrated LED lighting head, black, incl. translucent acrylic cylinder for homogeneous illumination of the inner surface, rated lamp lifetime of the LED L80/B10 > 50000 h, colour rendering index CRI 90, chromaticity tolerance 2 SDCM (initial), reflector 99,99% high-purity aluminium in MIRO-Silver®, rotation- symmetrical reflector with circular light distribution pattern, segmented and faceted, glas cover, shade made of painted aluminium, black / traffic red, 28 ventilation openings (diameter 5mm) conzentric circular arrangement, power feed cable and canopy in black, steel cable hanging set, ceiling-mounting, 1.5m cable, including driver