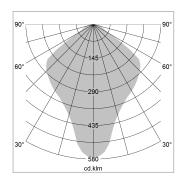

## LIGHT TECHNOLOGY

LED E27
Light colour 828
Luminous flux 1055 lm
System power 13 W
Luminaire Efficiency 81 lm/W
Reflector freistrahlend
Beam angle 80°

All light-measurements are based on the application with 13 watt LED lamp (Art. No.: 64110MM21113)

Note: All data are typical values. System features may change with product improvements due to technical advances. Errors excepted.