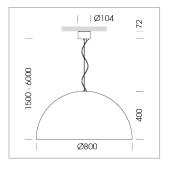

## **LUMINAIRE**

Protection rating . class IP 20 . I Luminaire colour black

Decorative suspended luminaire with hub holder E27, max 150W, shade made of painted aluminium, black / traffic yellow, metal trim ring (diameter 95mm) around hub holder, 28 ventilation openings (diameter 5mm) conzentric circular arrangement, double-isulated cabling, clampingdevice on cable ends if feed cable > 80 mm, power feed cable and canopy black, steel cable hanging set, ceiling-mounting, 3m cable