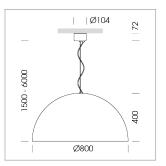

## LUMINAIRE

Protection rating . class Luminaire colour IP 20 . I black

Decorative suspended luminaire with hub holder E27, max 150W, shade made of painted aluminium, black / traffic blue, metal trim ring (diameter 95mm) around hub holder, 28 ventilation openings (diameter 5mm) conzentric circular arrangement, double-isulated cabling, clampingdevice on cable ends if feed cable > 80 mm, power feed cable and canopy black, steel cable hanging set, ceiling-mounting, 3m cable