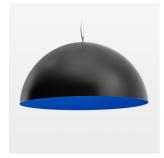

## LUMINAIRE

Protection rating . class Luminaire colour IP 20 . I black

Decorative suspended luminaire with hub holder E27, max 150W, shade made of painted aluminium, black / traffic blue, metal trim ring (diameter 95mm) around hub holder, 28 ventilation openings (diameter 5mm) conzentric circular arrangement, double-isulated cabling, clampingdevice on cable ends if feed cable > 80 mm, power feed cable and canopy black, steel cable hanging set, ceiling-mounting, 3m cable