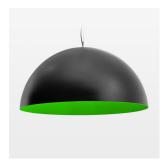

## **LUMINAIRE**

Protection rating . class IP 20 . I Luminaire colour black

Decorative suspended luminaire with hub holder E27, max 150W, shade made of painted aluminium, black / yellow-green, metal trim ring (diameter 95mm) around hub holder, 28 ventilation openings (diameter 5mm) conzentric circular arrangement, double-isulated cabling, clampingdevice on cable ends if feed cable > 80 mm, power feed cable and canopy black, steel cable hanging set, ceiling-mounting, 3m cable