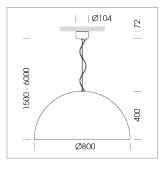

## **LUMINAIRE**

Protection rating . class IP 20 . I Luminaire colour black

Decorative suspended luminaire with hub holder E27, max 150W, shade made of painted aluminium, black / yellow-green, metal trim ring (diameter 95mm) around hub holder, 28 ventilation openings (diameter 5mm) conzentric circular arrangement, double-isulated cabling, clampingdevice on cable ends if feed cable > 80 mm, power feed cable and canopy black, steel cable hanging set, ceiling-mounting, 3m cable