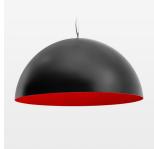

## LUMINAIRE

Protection rating . class Luminaire colour IP 20 . I black

Decorative suspended luminaire with hub holder E27, max 150W, shade made of painted aluminium, black / traffic red, metal trim ring (diameter 95mm) around hub holder, 28 ventilation openings (diameter 5mm) conzentric circular arrangement, double-isulated cabling, clampingdevice on cable ends if feed cable > 80 mm, power feed cable and canopy black, steel cable hanging set, ceiling-mounting, 3m cable