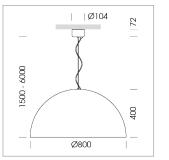

## LUMINAIRE

Protection rating . class Luminaire colour IP 20 . I black

Decorative suspended luminaire with hub holder E27, max 150W, shade made of painted aluminium, black / traffic red, metal trim ring (diameter 95mm) around hub holder, 28 ventilation openings (diameter 5mm) conzentric circular arrangement, double-isulated cabling, clampingdevice on cable ends if feed cable > 80 mm, power feed cable and canopy black, steel cable hanging set, ceiling-mounting, 3m cable