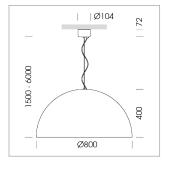

## **LUMINAIRE**

Protection rating . class IP 20 . I Luminaire colour black

Decorative suspended luminaire with hub holder E27, max 150W, shade made of painted aluminium, black / pure white, metal trim ring (diameter 95mm) around hub holder, 28 ventilation openings (diameter 5mm) conzentric circular arrangement, double-isulated cabling, clampingdevice on cable ends if feed cable > 80 mm, power feed cable and canopy black, steel cable hanging set, ceiling-mounting, 3m cable