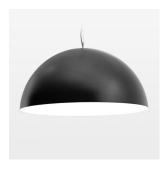

## **LUMINAIRE**

Protection rating . class IP 20 . I Luminaire colour black

Decorative suspended luminaire with hub holder E27, max 150W, shade made of painted aluminium, black / pure white, metal trim ring (diameter 95mm) around hub holder, 28 ventilation openings (diameter 5mm) conzentric circular arrangement, double-isulated cabling, clampingdevice on cable ends if feed cable > 80 mm, power feed cable and canopy black, steel cable hanging set, ceiling-mounting, 3m cable